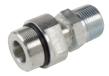

#### DC-36

**Breather Connection:** Connects Standard Disposable (DC-BB, DC-1), Ventguard (DC-VG-BB, DC-VG-1), Hydroguard (DC-HG-1) breathers to 3/8" female

Equipment Connection Port/Size: 1" Female NPT

Breathers: Standard Disposable (DC-BB, DC-1), Ventguard (DC-VG-BB, DC-VG-1), Hydroguard (DC-HG-1)