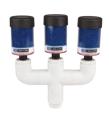

# **Multiple Breather Adapters**

Featured Above DC-ME-3-T

DC-ME-2-T DC-ME-3-T DC-ME-4-T

**Breather Connection:** Connects two, three, or four Standard Disposable (DC-2, DC-3, DC-4), Ventguard (DC-VG-2, DC-VG-3), Hydroguard (DC-HG-8) breathers to a 1" female NPT adapter

Equipment Connection Port/Size: 2" Female NPT

**Breathers:** Standard Disposable, Ventguard (DC-VG-2, DC-VG-3), Hydroguard (DC-HG-8)