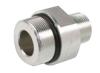

#### DC-35

Breather Connection: Connects Standard Disposable (DC-BB, DC-1), Ventguard (DC-VG-BB, DC-VG-1), Hydroguard (DC-HG-1) breathers to 3/8" female

Equipment Connection Port/Size: 3/4" Female NPT

Breathers: Standard Disposable (DC-BB, DC-1), Ventguard (DC-VG-BB, DC-VG-1), Hydroguard (DC-HG-1)