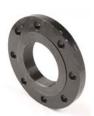

# Flange Adapter

#### DC-12-T

**Breather Connection:** Connects Standard Disposable (DC-2, DC-3, DC-4), Ventguard (DC-VG-2, DC-VG-3), Hydroguard (DC-HG-8) breathers to 1" female NPT adapter

Equipment Connection Port/Size: 6 bolt circular mounting (Ø 3.5")

Breathers: Standard Disposable (DC-2, DC-3, DC-4), Ventguard (DC-VG-2, DC-VG-3), Hydroguard (DC-HG-8)