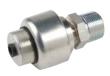

#### DC-17-T

Breather Connection: Connects Standard Disposable (DC-2, DC-3, DC-4), Ventguard (DC-VG-2, DC-VG-3), Hydroguard (DC-HG-8) breathers to 1" female

Equipment Connection Port/Size: 3/4" Female NPT

Breathers: Standard Disposable (DC-2, DC-3, DC-4), Ventguard (DC-VG-2, DC-VG-3), Hydroguard (DC-HG-8)