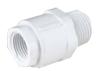

## DC-13-T

**Breather Connection:** Connects Standard Disposable (DC-2, DC-3, DC-4), Ventguard (DC-VG-2, DC-VG-3), Hydroguard (DC-HG-8) breathers to 1" female

Equipment Connection Port/Size: 1" Male NPT

Breathers: Standard Disposable (DC-2, DC-3, DC-4), Ventguard (DC-VG-2, DC-VG-3), Hydroguard (DC-HG-8)