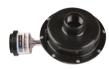

## **Bayonet Adapter**

## DC-15-T

**Breather Connection:** Connects Standard Disposable (DC-2, DC-3, DC-4), Ventguard (DC-VG-2, DC-VG-3), Hydroguard (DC-HG-8) breathers to 1" female

**Equipment Connection Port/Size:** 

1 1/2" Bayonet Style

Breathers: Standard Disposable (DC-2, DC-3, DC-4), Ventguard (DC-VG-2, DC-VG-3), Hydroguard (DC-HG-8),