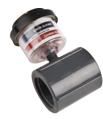

# Vacuum Indicator Adapters

## DC-13-T-VI

**Breather Connection:** Connects Standard Disposable (DC-2, DC-3, DC-4), Ventguard (DC-VG-2, DC-VG-3), Hydroguard (DC-HG-8) breathers to 1" female NPT adapter, with single position vacuum indicator

Equipment Connection Port/Size: 1" Male NPT

Breathers: Standard Disposable (DC-2, DC-3, DC-4), Ventguard (DC-VG-2, DC-VG-3), Hydroguard (DC-HG-8)