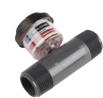

## DC-13-T

**Breather Connection:** Connects Standard Disposable (DC-2, DC-3, DC-4), Ventguard (DC-VG-2, DC-VG-3), Hydroguard (DC-HG-8) breathers to 1" female

Equipment Connection Port/Size: 1" Male NPT

Breathers: Standard Disposable (DC-2, DC-3, DC-4), Ventguard (DC-VG-2, DC-VG-3), Hydroguard (DC-HG-8)