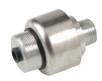

## DC-13-T

**Breather Connection:** Connects Standard Disposable (DC-2, DC-3, DC-4), Ventguard (DC-VG-2, DC-VG-3), Hydroguard (DC-HG-8) breathers to 1" female

Equipment Connection Port/Size: 1" Male NPT

Breathers: Standard Disposable (DC-2, DC-3, DC-4), Ventguard (DC-VG-2, DC-VG-3), Hydroguard (DC-HG-8)