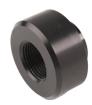

## **Bayonet Adapter**

## DC-15-T

**Breather Connection:** Connects Standard Disposable (DC-2, DC-3, DC-4), Ventguard (DC-VG-2, DC-VG-3), Hydroguard (DC-HG-8) breathers to 1" female

**Equipment Connection Port/Size:** 

1 1/2" Bayonet Style

Breathers: Standard Disposable (DC-2, DC-3, DC-4), Ventguard (DC-VG-2, DC-VG-3), Hydroguard (DC-HG-8),