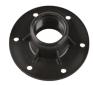

# Flange Adapter

#### DC-12-T

**Breather Connection:** Connects Standard Disposable (DC-2, DC-3, DC-4), Ventguard (DC-VG-2, DC-VG-3), Hydroguard (DC-HG-8) breathers to 1" female NPT adapter

Equipment Connection Port/Size: 6 bolt circular mounting (Ø 3.5")

Breathers: Standard Disposable (DC-2, DC-3, DC-4), Ventguard (DC-VG-2, DC-VG-3), Hydroguard (DC-HG-8)